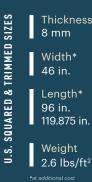

<u>8 mm</u>

Width\*

46 in.

96 in.

Weight 2.6 lbs/ft<sup>2</sup> **U.S. UNTRIMMED SIZES** 

Length 98.4 in. (2,500 mm) 120.1 in. (3,050 mm)

Width 46.9 in. (1,192 mm)