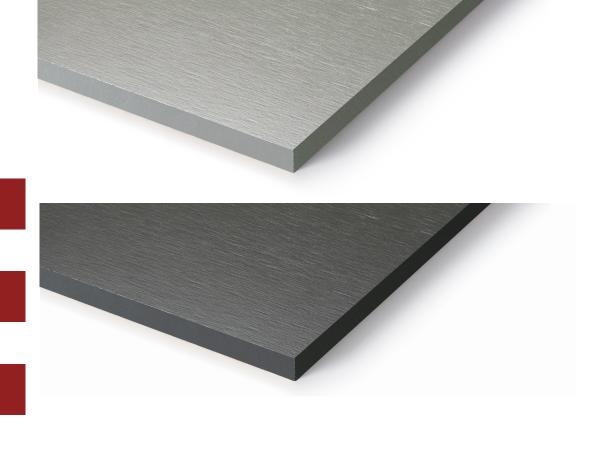

## Deco by Swisspearl

The coated surface of Deco adds a smooth yet natural appearance to a project. The directional grain is visible through the acrylic paint, and the panels are light and durable, making them easy to install.

## **FEATURES**

Rustic coated surface Directional grain is visible through acrylic paint Painted

edges