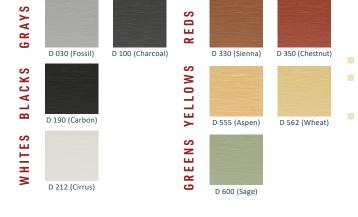

## **FEATURES**

Rustic coated surface Directional grain is visible through acrylic paint Painted

edges